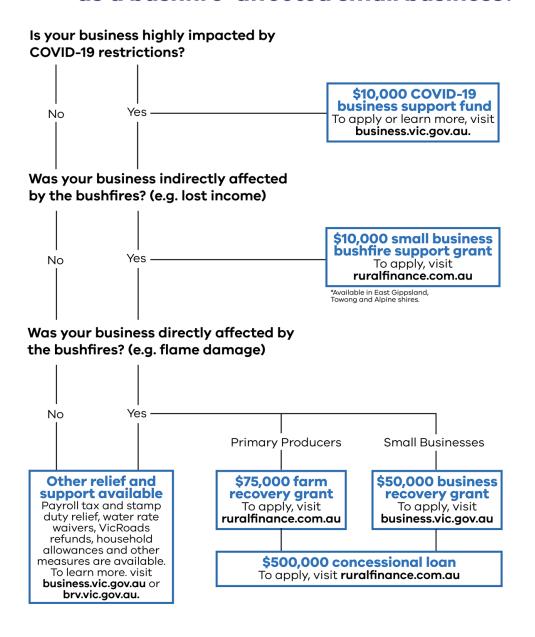

How much bushfire-related financial support is your business entitled to? It might be more than you think.

This flowchart may help answer a few questions.

Below are some answers to a few more:

- You can get a grant if you were indirectly affected by the fires in Towong, Alpine and East Gippsland.
- You can apply for as many grants as you are eligible for. Getting one won't cancel the other.
- You can apply for one grant without waiting on the outcome of another grant.
- You can apply for both the COVID-19 grant and bushfire grants.
- If it's a grant, it's yours to keep. You don't have to pay it back.
- The application process isn't as hard as you think.
- If it's all too much, we can help you. Call 1800 560 760. It's free.

To apply for the \$10,000 small business bushfire support grant, visit <a href="https://www.ruralfinance.com.au/.../small-business-bushfire-s...">https://www.ruralfinance.com.au/.../small-business-bushfire-s...</a>

To apply for the \$50,000 small business recovery grant for directly-affected businesses, visit <a href="https://www.business.vic.gov.au/.../small-business-bushfire-r...">https://www.business.vic.gov.au/.../small-business-bushfire-r...</a>

To apply for the \$75,000 primary producers recovery grant, visit <a href="https://www.ruralfinance.com.au/.../victorian-bushfires-2019-...">https://www.ruralfinance.com.au/.../victorian-bushfires-2019-...</a>

To apply for the \$10,000 COVID-19 grant for businesses, visit <a href="https://www.business.vic.gov.au/.../gra.../business-support-fund">https://www.business.vic.gov.au/.../gra.../business-support-fund</a>

## WHAT CAN I APPLY FOR

## as a bushfire-affected small business?

NOTE: This is a guide to support available. Specific eligibility criteria apply to all.

You can apply for all grants you are eligible for. You don't need to wait for the outcome of a grant before applying for a different grant.